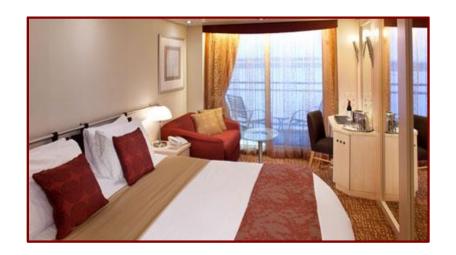

## Deluxe Ocean View with Balcony (cat. 2B and 2A)

Stateroom: 170 sq. ft. Veranda: 38 sq. ft.

## **Features:**

- Floor-to-ceiling sliding glass doors
- Two beds convertible to queensize
- Sitting area with sofa
- Interactive flat screen TV
- Vanity and hair dryer
- Individual safe
- Veranda