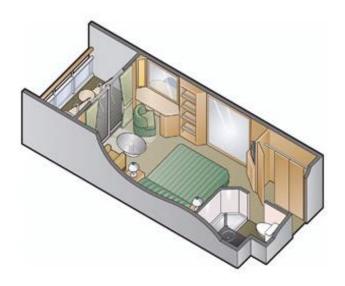

## Deluxe Ocean View with Balcony (cat. 2B and 2A)

Stateroom: 170 sq. ft. Veranda: 38 sq. ft.

## **Features:**

- Floor-to-ceiling sliding glass doors
- Two beds convertible to queensize
- Sitting area with sofa
- Interactive flat screen TV
- Vanity and hair dryer
- Individual safe
- Veranda