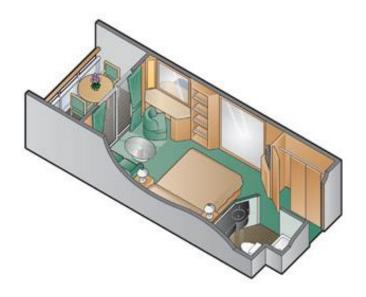

## Concierge Class Balcony Staterooms (Cat. C3, C2, and C1)

Stateroom: 209 sq. ft. Veranda: 42 sq. ft.