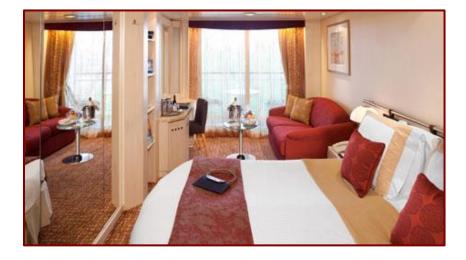

## Concierge Class Balcony Staterooms (Cat. C3, C2, and C1)

Stateroom: 209 sq. ft. Veranda: 42 sq. ft.