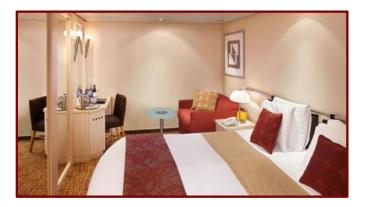

## **INSIDE Staterooms (cat. 9)**

## Stateroom: 170 sq. ft.

## **Features:**

- Two beds convertible to queen-size
- Interactive flat screen TV
- Vanity
- Hair dryer
- Individual safe
- Sitting area with sofa