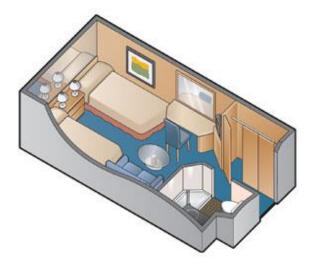

## **INSIDE Staterooms (cat. 9)**

## Stateroom: 170 sq. ft.

## **Features:**

- Two beds convertible to queen-size
- Interactive flat screen TV
- Vanity
- Hair dryer
- Individual safe
- Sitting area with sofa