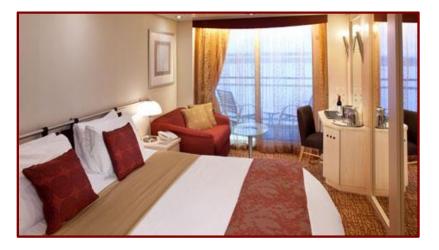

## Veranda Staterooms (cat. 2B and 2A)

## Stateroom: 170 sq. ft. Veranda: 38 sq. ft.

## **Features:**

- Floor-to-ceiling sliding glass doors
- Two beds convertible to queensize
- Sitting area with sofa
- Interactive flat screen TV
- Vanity and hair dryer
- Individual safe
- Veranda