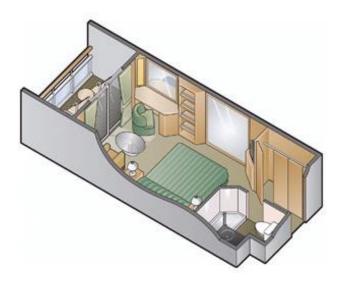

## Veranda Staterooms (cat. 2B and 2A)

## Stateroom: 170 sq. ft. Veranda: 38 sq. ft.

## **Features:**

- Floor-to-ceiling sliding glass doors
- Two beds convertible to queensize
- Sitting area with sofa
- Interactive flat screen TV
- Vanity and hair dryer
- Individual safe
- Veranda