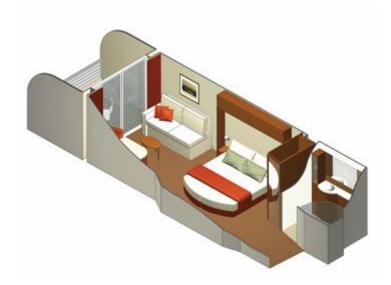

## Balcony Staterooms (cat. 2B, 1C, 2A)

Stateroom: 194 sq. ft. Veranda: 54 sq. ft.

## Features:

- Floor-to-ceiling sliding glass doors
- Two beds convertible to queen-size
- Sitting area with sofa
- 32" LCD TV
- Vanity
- Hair dryer
- Veranda
- Some staterooms may have a trundle bed
- Some staterooms in category
  2B are wheelchair-accessible.