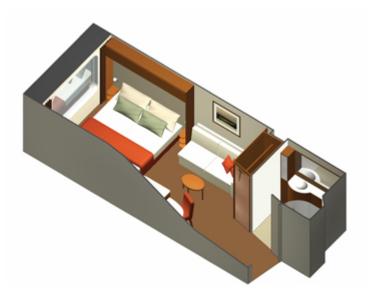

## **OUTSIDE Staterooms (cat. 8)**

## Stateroom: 177 sq. ft.

## Features:

- Ocean view window
- Two beds convertible to queen-size
- Vanity
- Hair dryer
- 32" LCD TV
- Sitting area with sofa
- Some cabins may have a trundle bed