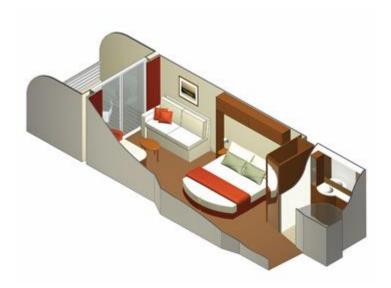

## Stateroom: 194 sq. ft. Veranda: 54 sq. ft.

**Special Features:** 

- Early embarkation and debarkation
- Priority check-in
- Welcome sparkling wine, fresh fruit and flowers
- Main and specialty restaurant seating preferences
- Expanded room service breakfast menu
- Evening hors d'oeuvres, daily
- Pillow menu, Plush Frette® bathrobes
- Hansgrohe® massaging showerhead
- Extra handheld hair dryer
- Celebrity tote bag
- Complimentary shoeshine service, use of golf umbrella and high quality binoculars