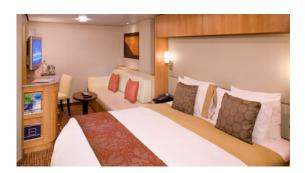

# **INSIDE Staterooms (cat. 10 and 9)**

Stateroom: 183 - 200 sq. ft.

#### Amenities:

- Robe, custom blended bath products (shampoo, conditioner and lotion), shower cap, cotton balls, cotton swabs and hair dryer
- Water/wine glasses
- Celebrity eXhale<sup>™</sup> bedding featuring custom premium mattresses, plush duvets and pillows, and 100% pure Egyptian cotton linens
- Hair dryer