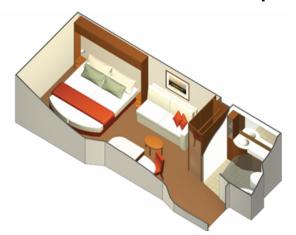

# **INSIDE Staterooms (cat. 10 and 9)**

Stateroom: 183 - 200 sq. ft.

#### Stateroom features:

- Private mini-bar\*
- Interactive Samsung flat-screen television system to view and select shore excursions, order room service, and watch movies\*
- Private safe
- o Dual voltage 110/220AC outlets