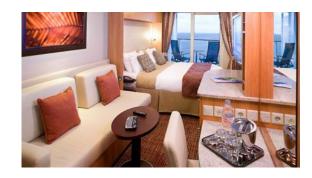

# Deluxe Balcony Staterooms (cat. 2B, 1C, 1B, and 1A)

Stateroom: 194 sq. ft. Veranda: 54 sq. ft.