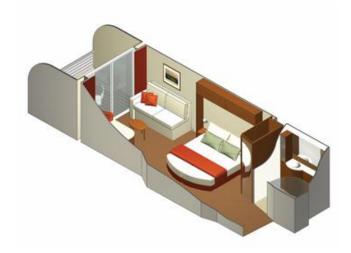

# Deluxe Balcony Staterooms (cat. 2B, 1C, 1B, and 1A)

Stateroom: 194 sq. ft. Veranda: 54 sq. ft.