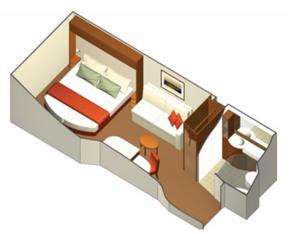

# INSIDE Staterooms (cat. 12, 11, 10, and 9)

Stateroom: 183 - 200 sq. ft.



## **ALL STATEROOMS INCLUDE:**

## **Services:**

- Our signature friendly, personalized service with a guest to staff ratio of nearly 2:1
- Twice daily service (makeup and turndown)
- Daily ice service in stainless steel ice buckets

## Dining:

o 24 hour complimentary room service

## **Amenities:**

- Robe, custom blended bath products (shampoo, conditioner and lotion), shower cap, cotton balls, cotton swabs and hair dryer
- Water/wine glasses
- Celebrity eXhale<sup>™</sup> bedding featuring custom premium mattresses, plush duvets and pillows, and 100% pure Egyptian cotton linens
- Hair dryer



#### Stateroom features:

- o Private mini-bar\*
- Interactive Samsung flat-screen television system to view and select shore excursions, order room service, and watch movies\*
- Private safe