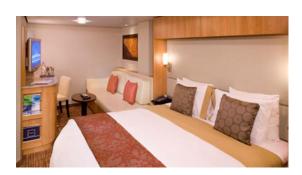

# INSIDE Staterooms (cat. 12, 11, 10, and 9)

Stateroom: 183 - 200 sq. ft.



## **ALL STATEROOMS INCLUDE:**

## **Services:**

- Our signature friendly, personalized service with a guest to staff ratio of nearly 2:1
- Twice daily service (makeup and turndown)
- Daily ice service in stainless steel ice buckets

## Dining:

o 24 hour complimentary room service

## **Amenities:**

- Robe, custom blended bath products (shampoo, conditioner and lotion), shower cap, cotton balls, cotton swabs and hair dryer
- Water/wine glasses
- Celebrity eXhale<sup>™</sup> bedding featuring custom premium mattresses, plush duvets and pillows, and 100% pure Egyptian cotton linens
- Hair dryer



#### Stateroom features:

- o Private mini-bar\*
- Interactive Samsung flat-screen television system to view and select shore excursions, order room service, and watch movies\*
- Private safe
- Dual voltage 110/220AC outlets

<sup>\*</sup>Additional charges apply.