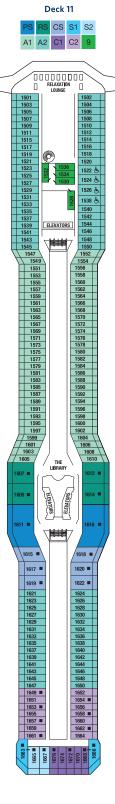

1. Celebrity Eclipse 2. Onboard pool

Experience it at celebritycruises.com. To book, call us at 1-800-852-7239, or contact your travel agent.

Staterooms with an upper bed and sofa bed accommodate a maximum of four guests. Accessible staterooms with a sofa bed accommodate a maximum of three guests. Accessible suites with a sofa bed accommodate a maximum of four guests. Staterooms 1547, 1549, 1552 and 1554 have partially obstructed views. Staterooms 2130, 2132, 2134 and 2136 have roll-in showers, no bathtubs.

Experience it at celebritycruises.com. To book, call us at 1-800-852-7239, or contact your travel agent.

| PS        | Penthouse Suite | C1 | Concierge Class 1        | 1C | Ver |  |  |  |  |
|-----------|-----------------|----|--------------------------|----|-----|--|--|--|--|
| RS        | Royal Suite     | C2 | Concierge Class 2        | 2A | Ver |  |  |  |  |
| CS        | Celebrity Suite | С3 | Concierge Class 3        | 2B | Ver |  |  |  |  |
| <b>S1</b> | Sky Suite 1     | FV | Family Veranda Stateroom | 2C | Ver |  |  |  |  |
| S2        | Sky Suite 2     | SV | Sunset Veranda Stateroom | 2D | Ver |  |  |  |  |
| A1        | AquaClass® 1    | 1A | Veranda Stateroom 1A     | 7  | Oce |  |  |  |  |
| A2        | AquaClass 2     | 1B | Veranda Stateroom 1B     | 8  | Oce |  |  |  |  |
|           |                 |    |                          |    |     |  |  |  |  |