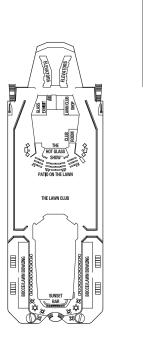

## Celebrity Eclipse® Deck Plans

Deck 7

S1 FV SV 1A 2A 2B 7 11

ELEVATORS

TEAM Earth

241 🔳 🔺

119 ■▲ 121 123 ■▲

25 27 ■▲

143 **(** 

151 A

153 155 ■▲

157 7159 • •

110 112

136 ▲ 138 140 ▲

202 204 🛋

Deck plans are not drawn to scale. Deck numbers reflect upper guest levels. For an interactive deck plan experience, 360° virtual tours of stateroom categories, and the most up-to-date deck plans, visit celebritycruises.com