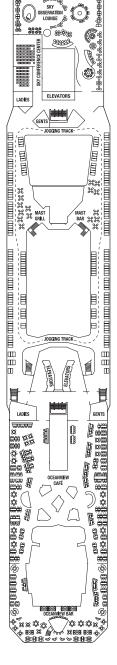

tted in designated outdoor areas.

1. Celebrity Eclipse 2. Onboard pool

Experience it at celebritycruises.com. To book, call us at 1-800-852-7239, or contact your travel agent.

Staterooms with an upper bed and sofa bed accommodate a maximum of four guests. Accessible staterooms with a sofa bed accommodate a maximum of three guests. Accessible suites with a sofa bed accommodate a maximum of four guests. Staterooms 1547, 1549, 1552 and 1554 have partially obstructed views. Staterooms 2130, 2132, 2134 and 2136 have roll-in showers, no bathtubs.

Deck plans are not drawn to scale. Deck numbers reflect upper guest levels. For an interactive deck plan experience, 360° virtual tours of stateroom categories, and the most up-to-date deck plans, visit celebritycruises.com.

Deck 16 

Forward







Deck 14

0.80880880880880808.0

() ()

| PS        | Penthouse Suite          | C1 | Concierge Class 1                                |
|-----------|--------------------------|----|--------------------------------------------------|
| RS        | Royal Suite              | C2 | Concierge Class 2                                |
| CS        | Celebrity Suite          | C3 | Concierge Class 3                                |
| <b>S1</b> | Sky Suite 1              | FV | Family Veranda Stateroom                         |
| S2        | Sky Suite 2              | SV | Sunset Veranda Stateroom                         |
| A1        | AquaClass® 1             | 1A | Veranda Stateroom 1A                             |
| A2        | AquaClass 2              | 1B | Veranda Stateroom 1B