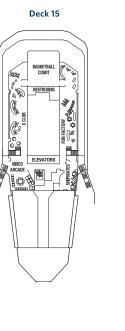

Deck 16 

Forward

Deck 14

0.80880880880880808.0

() ()

| PS        | Penthouse Suite          | C1 | Concierge Class 1                                |
|-----------|--------------------------|----|--------------------------------------------------|
| RS        | Royal Suite              | C2 | Concierge Class 2                                |
| CS        | Celebrity Suite          | C3 | Concierge Class 3                                |
| <b>S1</b> | Sky Suite 1              | FV | Family Veranda Stateroom                         |
| S2        | Sky Suite 2              | SV | Sunset Veranda Stateroom                         |
| A1        | AquaClass® 1             | 1A | Veranda Stateroom 1A                             |
| A2        | AquaClass 2              | 1B | Veranda Stateroom 1B                             |
| A1        | AquaClass <sup>®</sup> 1 | 1A | Sunset Veranda Stateroor<br>Veranda Stateroom 1A |

1C Veranda Stateroom 1C Veranda Stateroom 2A 2B Veranda Stateroom 2B 2C Veranda Stateroom 2C 2D Veranda Stateroom 2D 7 Ocean View Stateroom 7 8 Ocean View Stateroom 8

83

- Convertible Sofa Bed
- ▲ One Upper Berth
- Two Upper Berths
- Connecting Staterooms
- ✓ Inside Stateroom Door Location
- Wheelchair Accessible Stateroom Featuring Roll-In Shower

9 Inside Stateroom 9 10 Inside Stateroom 10 11 Inside Stateroom 11 12 Inside Stateroom 12