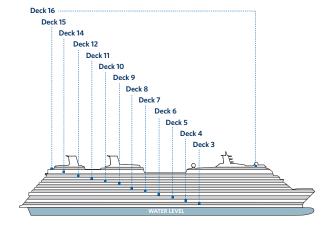

Deck plans are not drawn to scale. Deck numbers reflect upper guest levels. For an interactive deck plan experience, 360° virtual tours of stateroom categories, and the most up-to-date deck plans, visit celebritycruises.com.