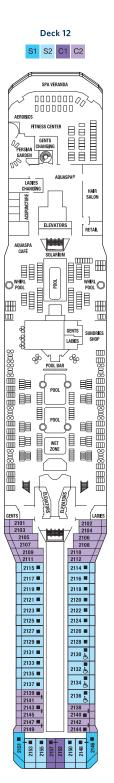

Deck 16 

Forward

Deck 14

0.80880880880880808.0

() ()

| PS        | Penthouse Suite          | C1 | Concierge Class 1                                |
|-----------|--------------------------|----|--------------------------------------------------|
| RS        | Royal Suite              | C2 | Concierge Class 2                                |
| CS        | Celebrity Suite          | C3 | Concierge Class 3                                |
| <b>S1</b> | Sky Suite 1              | FV | Family Veranda Stateroom                         |
| S2        | Sky Suite 2              | SV | Sunset Veranda Stateroom                         |
| A1        | AquaClass® 1             | 1A | Veranda Stateroom 1A                             |
| A2        | AquaClass 2              | 1B | Veranda Stateroom 1B                             |
| A1        | AquaClass <sup>®</sup> 1 | 1A | Sunset Veranda Stateroor<br>Veranda Stateroom 1A |

1C Veranda Stateroom 1C Veranda Stateroom 2A 2B Veranda Stateroom 2B 2C Veranda Stateroom 2C 2D Veranda Stateroom 2D 7 Ocean View Stateroom 7 8 Ocean View Stateroom 8

83

- Convertible Sofa Bed
- ▲ One Upper Berth
- Two Upper Berths
- Connecting Staterooms
- ✓ Inside Stateroom Door Location
- Wheelchair Accessible Stateroom Featuring Roll-In Shower

9 Inside Stateroom 9 10 Inside Stateroom 10 11 Inside Stateroom 11 12 Inside Stateroom 12