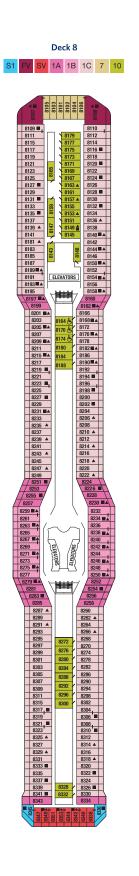

## Celebrity Eclipse® Deck Plans

Deck 7

S1 FV SV 1A 2A 2B 7 11

ELEVATORS

TEAM Earth

241 🔳 🔺

119 ■▲ 121 123 ■▲

25 27 ■▲

143 **(** 

151 A

153 155 ■▲

157 7159 • •

110 112

136 ▲ 138 140 ▲

202 204 🛋

Deck plans are not drawn to scale. Deck numbers reflect upper guest levels. For an interactive deck plan experience, 360° virtual tours of stateroom categories, and the most up-to-date deck plans, visit celebritycruises.com

Experience it at celebritycruises.com. To book, call us at 1-800-852-7239, or contact your travel agent.

| PS        | Penthouse Suite | C1 | Concierge Class 1        | 1C | Ver |  |  |  |  |
|-----------|-----------------|----|--------------------------|----|-----|--|--|--|--|
| RS        | Royal Suite     | C2 | Concierge Class 2        | 2A | Ver |  |  |  |  |
| CS        | Celebrity Suite | С3 | Concierge Class 3        | 2B | Ver |  |  |  |  |
| <b>S1</b> | Sky Suite 1     | FV | Family Veranda Stateroom | 2C | Ver |  |  |  |  |
| S2        | Sky Suite 2     | SV | Sunset Veranda Stateroom | 2D | Ver |  |  |  |  |
| A1        | AquaClass® 1    | 1A | Veranda Stateroom 1A     | 7  | Oce |  |  |  |  |
| A2        | AquaClass 2     | 1B | Veranda Stateroom 1B     | 8  | Oce |  |  |  |  |
|           |                 |    |                          |    |     |  |  |  |  |