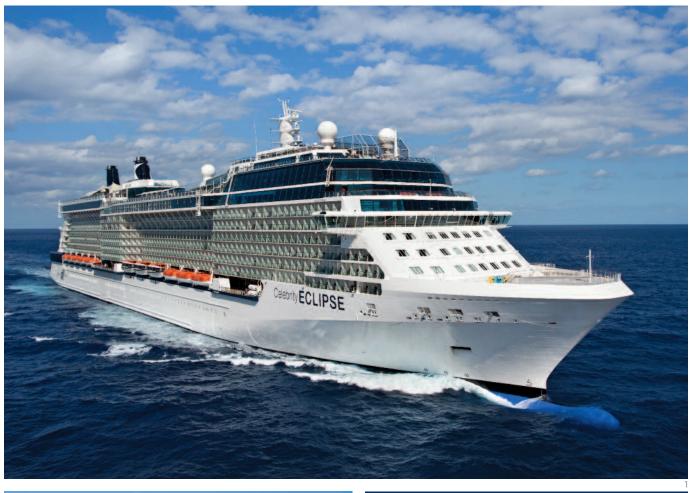

1. Celebrity Eclipse 2. Onboard pool

Experience it at celebritycruises.com. To book, call us at 1-800-852-7239, or contact your travel agent.

Staterooms with an upper bed and sofa bed accommodate a maximum of four guests. Accessible staterooms with a sofa bed accommodate a maximum of three guests. Accessible suites with a sofa bed accommodate a maximum of four guests. Staterooms 1547, 1549, 1552 and 1554 have partially obstructed views. Staterooms 2130, 2132, 2134 and 2136 have roll-in showers, no bathtubs.