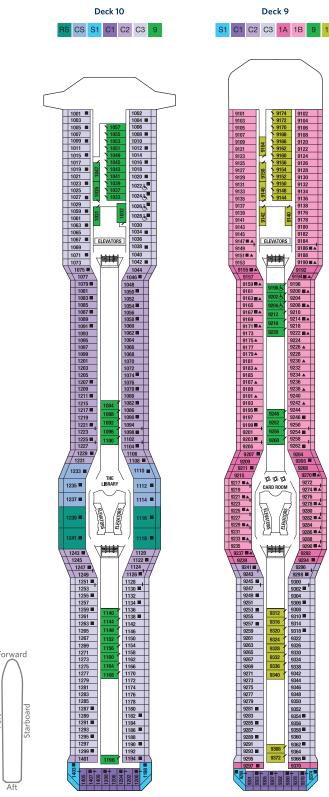

## Celebrity Eclipse® Deck Plans

Deck plans are not drawn to scale. Deck numbers reflect upper guest levels. For an interactive deck plan experience, 360° virtual tours of stateroom categories, and the most up-to-date deck plans, visit celebritycruises.com.

Deck 16 

Forward

Deck 14

0.80880880880880808.0

() ()

| PS        | Penthouse Suite          | C1 | Concierge Class 1                                |
|-----------|--------------------------|----|--------------------------------------------------|
| RS        | Royal Suite              | C2 | Concierge Class 2                                |
| CS        | Celebrity Suite          | C3 | Concierge Class 3                                |
| <b>S1</b> | Sky Suite 1              | FV | Family Veranda Stateroom                         |
| S2        | Sky Suite 2              | SV | Sunset Veranda Stateroom                         |
| A1        | AquaClass® 1             | 1A | Veranda Stateroom 1A                             |
| A2        | AquaClass 2              | 1B | Veranda Stateroom 1B                             |
| A1        | AquaClass <sup>®</sup> 1 | 1A | Sunset Veranda Stateroor<br>Veranda Stateroom 1A |

1C Veranda Stateroom 1C Veranda Stateroom 2A 2B Veranda Stateroom 2B 2C Veranda Stateroom 2C 2D Veranda Stateroom 2D 7 Ocean View Stateroom 7 8 Ocean View Stateroom 8

83

- Convertible Sofa Bed
- ▲ One Upper Berth
- Two Upper Berths
- Connecting Staterooms
- ✓ Inside Stateroom Door Location
- Wheelchair Accessible Stateroom Featuring Roll-In Shower

9 Inside Stateroom 9 10 Inside Stateroom 10 11 Inside Stateroom 11 12 Inside Stateroom 12