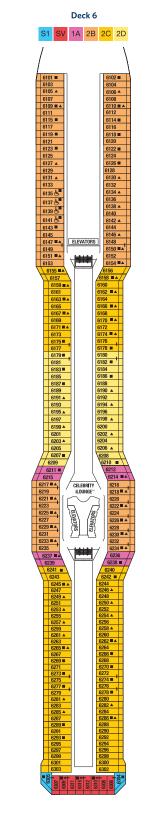

Deck 16 

Forward

Deck 14

0.80880880880880808.0

() ()

| PS        | Penthouse Suite          | C1 | Concierge Class 1                                |
|-----------|--------------------------|----|--------------------------------------------------|
| RS        | Royal Suite              | C2 | Concierge Class 2                                |
| CS        | Celebrity Suite          | C3 | Concierge Class 3                                |
| <b>S1</b> | Sky Suite 1              | FV | Family Veranda Stateroom                         |
| S2        | Sky Suite 2              | SV | Sunset Veranda Stateroom                         |
| A1        | AquaClass® 1             | 1A | Veranda Stateroom 1A                             |
| A2        | AquaClass 2              | 1B | Veranda Stateroom 1B                             |
| A1        | AquaClass <sup>®</sup> 1 | 1A | Sunset Veranda Stateroor<br>Veranda Stateroom 1A |

1C Veranda Stateroom 1C Veranda Stateroom 2A 2B Veranda Stateroom 2B 2C Veranda Stateroom 2C 2D Veranda Stateroom 2D 7 Ocean View Stateroom 7 8 Ocean View Stateroom 8

83

- Convertible Sofa Bed
- ▲ One Upper Berth
- Two Upper Berths
- Connecting Staterooms
- ✓ Inside Stateroom Door Location
- Wheelchair Accessible Stateroom Featuring Roll-In Shower

9 Inside Stateroom 9 10 Inside Stateroom 10 11 Inside Stateroom 11 12 Inside Stateroom 12