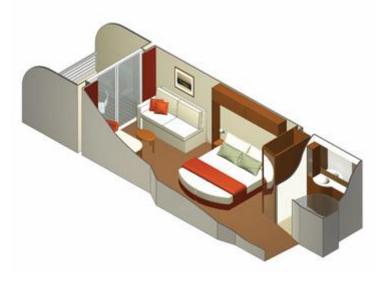

## Balcony Staterooms (cat. 1C)

Stateroom: 194 sq. ft. Veranda: 54 sq. ft.

## **Features:**

- Floor-to-ceiling sliding glass doors
- Two beds convertible to queen-size
- Sitting area with sofa
- 32" LCD TV
- Vanity
- Hair dryer
- Veranda\*
- Some staterooms may have a trundle bed
- Some staterooms in category 2B are wheelchair-accessible.