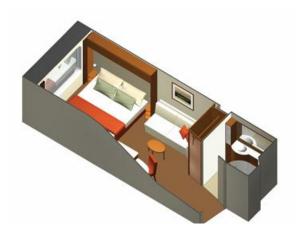

# Ocean-view Staterooms (cat. 8)

Stateroom: 177 sq. ft.



### **ALL STATEROOMS INCLUDE:**

## **Services:**

- Our signature friendly, personalized service with a guest to staff ratio of nearly 2:1
- Twice daily service (makeup and turndown)
- Daily ice service in stainless steel ice buckets

# Dining:

24 hour complimentary room service

## **Amenities:**

- Robe, custom blended bath products (shampoo, conditioner and lotion), shower cap, cotton balls, cotton swabs, and hair dryer
- Water/wine glasses
- Celebrity eXhale<sup>™</sup> bedding featuring custom premium mattresses, plush duvets and pillows, and 100% pure Egyptian cotton linens

#### Stateroom features:

- o Private mini-bar\*
- Interactive Samsung flat-screen television system to view and select shore excursions, order room service, and watch movies\*
- Private safe
- Dual voltage 1