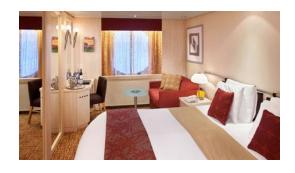

staff ratio of nearly 2:1
- Twice daily service (makeup and turndown)
- Daily ice service in stainless steel ice buckets

# Dining:

24 hour complimentary room service

## **Amenities:**

- Robe, custom blended bath products (shampoo, conditioner and lotion), shower cap, cotton balls, cotton swabs, and hair dryer
- Water/wine glasses
- Celebrity eXhale<sup>™</sup> bedding featuring custom premium mattresses, plush duvets and pillows, and 100% pure Egyptian cotton linens

#### Stateroom features:

- o Private mini-bar\*
- Interactive Samsung flat-screen television system to view and select shore excursions, order room service, and watch movies\*
- Private safe
- Dual voltage 110/220AC outlets

Staterooms with an upper bed and sofa bed that sleeps two accommodate a maximum of four guests.



<sup>\*</sup>Additional charges apply.