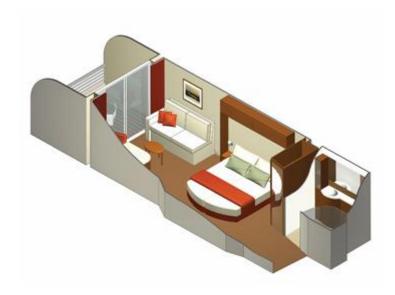

## Concierge Class Balcony cabins (Categories C3, C2 and C1)

Stateroom: 194 sq. ft. Veranda: 54 sq. ft.