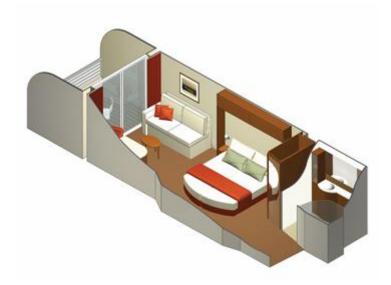

## Balcony Staterooms (cat. 2B, 1C, and 2A)

Stateroom: 194 sq. ft. Veranda: 54 sq. ft.

## **Features:**

- Floor-to-ceiling sliding glass doors
- Two beds convertible to queen-size
- Sitting area with sofa
- 32" LCD TV
- Vanity
- Hair dryer
- Veranda
- Some staterooms may have a trundle bed
- Some staterooms in category
  2B are wheelchair-accessible.