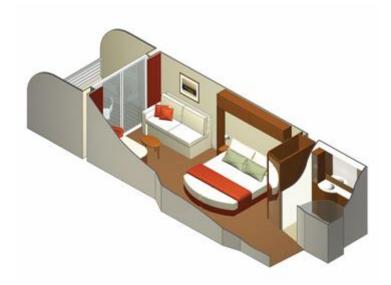

## Balcony Staterooms (cat. 2A, 2B, and 1C)

Stateroom: 194 sq. ft. Veranda: 54 sq. ft.

## Features:

- Floor-to-ceiling sliding glass doors
- Two beds convertible to queen-size
- Sitting area with sofa
- 32" LCD TV
- Vanity
- Hair dryer
- Veranda\*
- Some staterooms may have a trundle bed
- Some staterooms in category
  2B are wheelchair-accessible.