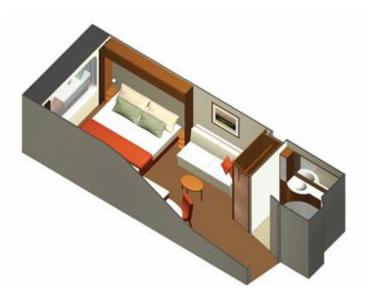

## **OUTSIDE Staterooms (cat. 8)**

## Stateroom: 177 sq. ft.

## Features:

- Ocean view window
- Two beds convertible to queen-size
- Vanity
- Hair dryer
- 32" LCD TV
- Sitting area with sofa
- Some cabins may have a trundle bed