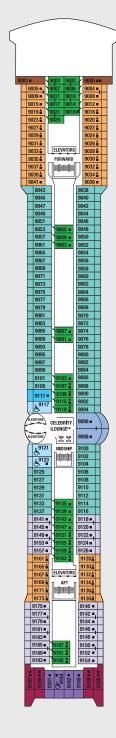

## **CELEBRITY CONSTELLATION® DECK PLANS**

Staterooms 6016, 6018, 6020, 6021, 6023, 6025, 7014, 7016, 7017, 7018, 7019, 7021, 8006, 8007, 8047, 8048, 8049, and 8050 have partially obstructed views. Staterooms 6102, 6108, 7136, 7142, 8102, and 8108 have smaller verandas that are semi-private. Suites 6145 and 6146 feature standard glass doors to veranda. Staterooms 8121, 8125, and 8127 have roll-in showers, no bathtubs. Medical Facility is located midship on Deck 1 (not shown).

Deck plans are not drawn to scale. Deck numbers reflect upper guest levels.

For an interactive deck plan experience, 360° virtual tours of stateroom categories, and the most up-to-date deck plans, visit celebritycruises.com.