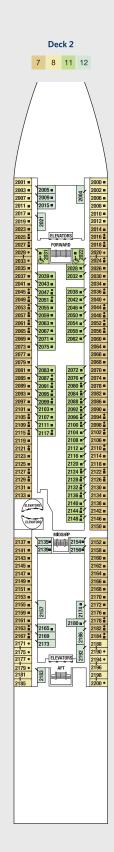

## **CELEBRITY CONSTELLATION® DECK PLANS**

Staterooms 6016, 6018, 6020, 6021, 6023, 6025, 7014, 7016, 7017, 7018, 7019, 7021, 8006, 8007, 8047, 8048, 8049, and 8050 have partially obstructed views. Staterooms 6102, 6108, 7136, 7142, 8102, and 8108 have smaller verandas that are semi-private. Suites 6145 and 6146 feature standard glass doors to veranda. Staterooms 8121, 8125, and 8127 have roll-in showers, no bathtubs. Medical Facility is located midship on Deck 1 (not shown).

Deck plans are not drawn to scale. Deck numbers reflect upper guest levels.

For an interactive deck plan experience, 360° virtual tours of stateroom categories, and the most up-to-date deck plans, visit celebritycruises.com.