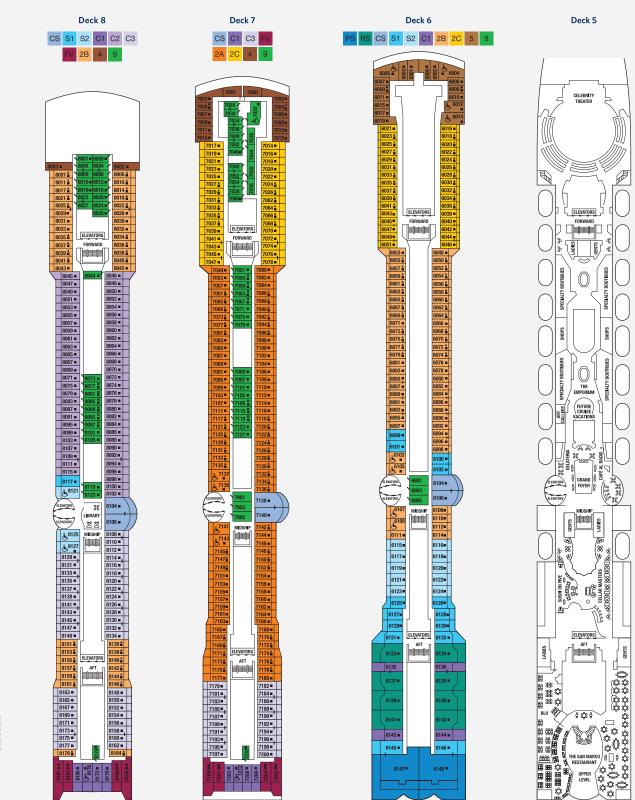

## **CELEBRITY CONSTELLATION® DECK PLANS**

Staterooms 6016, 6018, 6020, 6021, 6023, 6025, 7014, 7016, 7017, 7018, 7019, 7021, 8006, 8007, 8047, 8048, 8049, and 8050 have partially obstructed views. Staterooms 6102, 6108, 7136, 7142, 8102, and 8108 have smaller verandas that are semi-private. Suites 6145 and 6146 feature standard glass doors to veranda. Staterooms 8121, 8125, and 8127 have roll-in showers, no bathtubs. Medical Facility is located midship on Deck 1 (not shown).

Deck plans are not drawn to scale. Deck numbers reflect upper guest levels.

For an interactive deck plan experience, 360° virtual tours of stateroom categories, and the most up-to-date deck plans, visit celebritycruises.com.