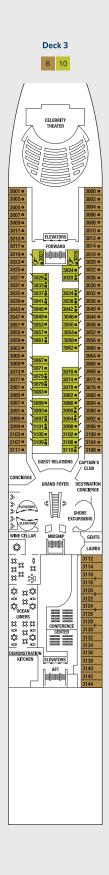

Visit celebritycruises.com, call us at 1-800-852-7239, or contact your travel agent.

NSTELLATION

Staterooms 9004, 9005, 9040, 9042, 9045, and 9047 have partially obstructed views. Staterooms 9094 and 9100 have smaller verandas that are semi-private. Staterooms 9117, 9121, and 9123 have roll-in showers, no bathtubs.

Deck plans are not drawn to scale. Deck numbers reflect upper guest levels. For an interactive deck plan experience, 360° virtual tours of stateroom categories, and the most up-to-date deck plans, visit celebritycruises.com.