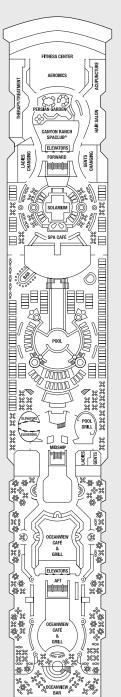

Visit celebritycruises.com, call us at 1-800-852-7239, or contact your travel agent.

NSTELLATION

Staterooms 9004, 9005, 9040, 9042, 9045, and 9047 have partially obstructed views. Staterooms 9094 and 9100 have smaller verandas that are semi-private. Staterooms 9117, 9121, and 9123 have roll-in showers, no bathtubs.

Deck plans are not drawn to scale. Deck numbers reflect upper guest levels. For an interactive deck plan experience, 360° virtual tours of stateroom categories, and the most up-to-date deck plans, visit celebritycruises.com.