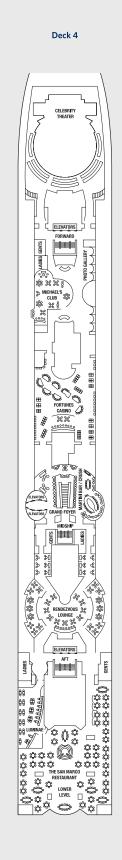

## **CELEBRITY CONSTELLATION® DECK PLANS**

Staterooms 6016, 6018, 6020, 6021, 6023, 6025, 7014, 7016, 7017, 7018, 7019, 7021, 8006, 8007, 8047, 8048, 8049, and 8050 have partially obstructed views. Staterooms 6102, 6108, 7136, 7142, 8102, and 8108 have smaller verandas that are semi-private. Suites 6145 and 6146 feature standard glass doors to veranda. Staterooms 8121, 8125, and 8127 have roll-in showers, no bathtubs. Medical Facility is located midship on Deck 1 (not shown).

Deck plans are not drawn to scale. Deck numbers reflect upper guest levels.

For an interactive deck plan experience, 360° virtual tours of stateroom categories, and the most up-to-date deck plans, visit celebritycruises.com.