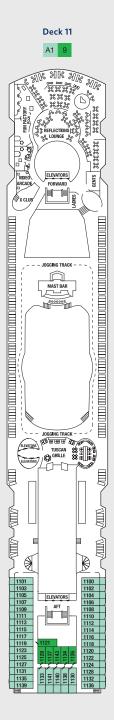

Visit celebritycruises.com, call us at 1-800-852-7239, or contact your travel agent.

NSTELLATION

Staterooms 9004, 9005, 9040, 9042, 9045, and 9047 have partially obstructed views. Staterooms 9094 and 9100 have smaller verandas that are semi-private. Staterooms 9117, 9121, and 9123 have roll-in showers, no bathtubs.

Deck plans are not drawn to scale. Deck numbers reflect upper guest levels. For an interactive deck plan experience, 360° virtual tours of stateroom categories, and the most up-to-date deck plans, visit celebritycruises.com.

Penthouse Suite Royal Suite CS Celebrity Suite s1 Sky Suite 1 s2 Sky Suite 2 A1 AquaClass® 1 A2 AquaClass 2

Port

Aft

C1 Concierge Class 1 c2 Concierge Class 2 C3 Concierge Class 3 Family Veranda Stateroom 2A Veranda Stateroom 2A Veranda Stateroom 2B 2B 2C Veranda Stateroom 2C

Ocean View Stateroom 4

Ocean View Stateroom 5

Ocean View Stateroom 6

Ocean View Stateroom 7

Ocean View Stateroom 8

Inside Stateroom 9

Inside Stateroom 10

5

6

7

8

9

Deck 9 CS S1 S2 A2 C1 C3 FV 2B 4

Deck 10

Convertible Sofa Bed

- ▲ One Upper Berth
- Inside Stateroom Door Location /
- 占 Wheelchair Accessible Stateroom
- 11 Inside Stateroom 11 12 Inside Stateroom 12
  - - **Connecting Staterooms**

    - Featuring Roll-In Shower