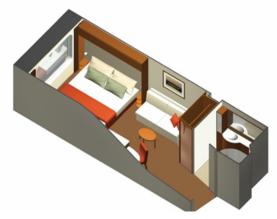

# **OUTSIDE Staterooms (cat. 8)**

Stateroom: 177 sq. ft.

Staterooms with an upper bed and sofa bed that sleeps two accommodate a maximum of four guests.

\*Additional charges apply.