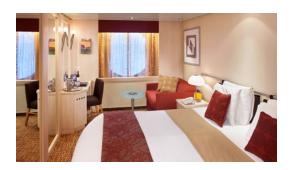

to staff ratio of nearly 2:1
- Twice daily service (makeup and turndown)
- Daily ice service in stainless steel ice buckets

### Dining:

o 24 hour complimentary room service

### Amenities:

- Robe, custom blended bath products (shampoo, conditioner and lotion), shower cap, cotton balls, cotton swabs, and hair dryer
- Water/wine glasses
- Celebrity eXhale<sup>™</sup> bedding featuring custom premium mattresses, plush duvets and pillows, and 100% pure Egyptian cotton linens

### Stateroom features:

- Private mini-bar\*
- Interactive Samsung flat-screen television system to view and select shore excursions, order room service, and watch movies\*
- Private safe
- Dual voltage 110/220AC outlets

Staterooms with an upper bed and sofa bed that sleeps two accommodate a maximum of four guests.



\*Additional charges apply.