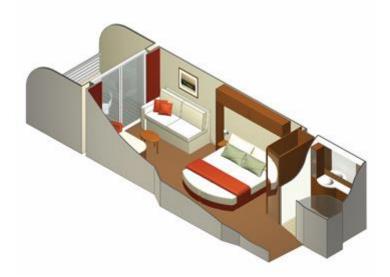

## Balcony Staterooms (cat. 2B, 2A, 1C, and 1B)

Stateroom: 194 sq. ft. Veranda: 54 sq. ft.

## Features:

- Floor-to-ceiling sliding glass doors
- Two beds convertible to queen-size
- Sitting area with sofa
- 32" LCD TV
- Vanity
- Hair dryer
- Veranda
- Some staterooms may have a trundle bed
- Some staterooms in category
  2B are wheelchair-accessible.