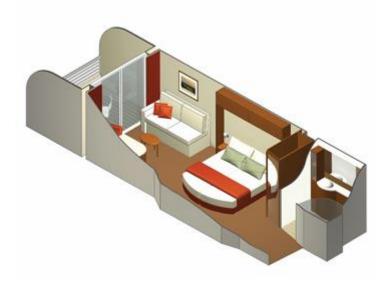

## Balcony Staterooms (cat. 2B, 2A, 1C, 1B, and 1A)

Stateroom: 194 sq. ft. Veranda: 54 sq. ft.

## **Features:**

- Floor-to-ceiling sliding glass doors
- Two beds convertible to queen-size
- Sitting area with sofa
- 32" LCD TV
- Vanity
- Hair dryer
- Veranda
- Some staterooms may have a trundle bed
- Some staterooms in category
  2B are wheelchair-accessible.