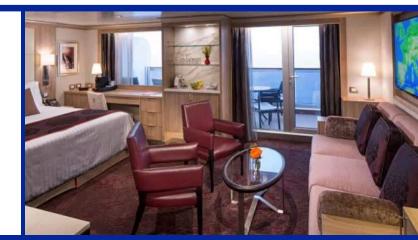

## **Neptune Suite with Private Balcony**

Categories: SB, SA

**Square Footage:** 465 - 502 sq. ft. (including balcony)

**Description:** 

- Two lower beds convertible to one king size bed
- Sleeper sofa for 2 peopleFloor-to-ceiling windows
- Private balcony
- Full-size whirlpool bath\* & shower
- Dual sink vanity