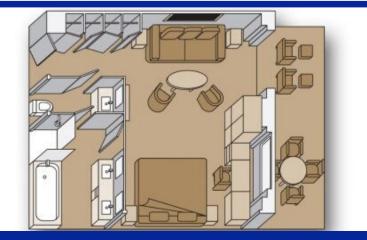

## **Neptune Suite with Private Balcony**

Categories: SB, SA

**Square Footage:** 465 - 502 sq. ft. (including balcony)

**Description:** 

- Two lower beds convertible to one king size bed
- Sleeper sofa for 2 peopleFloor-to-ceiling windows
- Private balcony
- Full-size whirlpool bath\* & shower
- Dual sink vanity