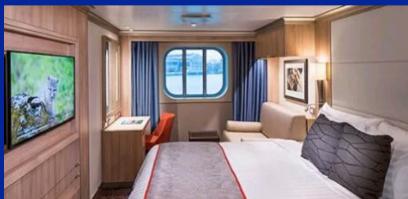

## **Ocean-View Stateroom**

Categories: E, D, C

Square Footage: 175 - 180 sq. ft.

**Description:** 

- Two lower beds convertible to one queen size bed
- 4' x 5' large non-opening window
- Shower only

**Amenities:** 