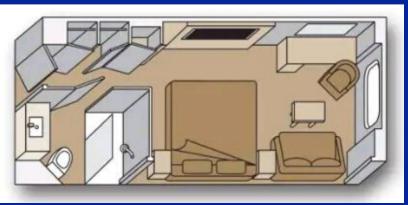

## **Ocean-View Stateroom**

Categories: E, D, C

Square Footage: 175 - 180 sq. ft.

**Description:** 

- Two lower beds convertible to one queen size bed
- 4' x 5' large non-opening window
- Shower only

**Amenities:** 