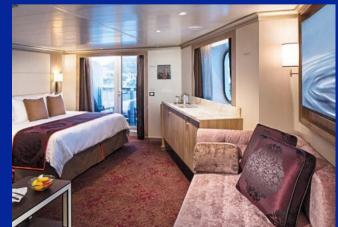

## Signature Suite with Private Balcony

Categories: SY, SS

**Square Footage:** 393 - 400 sq. ft. (including balcony)

Two lower beds convertible to one queen size bed
Murphy bed for 1 person

• Floor-to-ceiling windows

• Private balcony

• Full-size whirlpool bath\* & shower

Dual sink vanity

**Amenities:** 

- Signature Mariner's Dream<sup>™</sup> bed with plush Euro-Top mattresses
- Premium massage shower heads
- Soft cotton bathrobes & slippers
- Egyptian cotton towels
- Quality hairdryer
- Elemis Aromapure bath products
- Complimentary services
  - Ice
  - Shoeshine
  - Fresh fruits (upon request)
  - Nightly turndown

- Goile
- \*except in ADA Suites

- Flat TV/DVD set (infotainment system with on-demand movies)
- Binoculars (cruise only use)
- Fresh flowers
- Pillow menu
- Concierge services