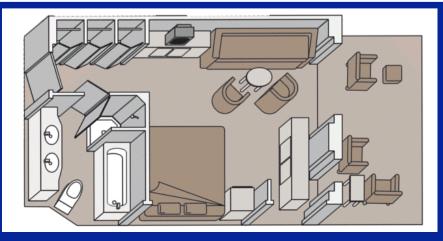

## Signature Suite with Private Balcony

Categories: SY, SS

**Square Footage:** 393 - 400 sq. ft. (including balcony)

Two lower beds convertible to one queen size bed
Murphy bed for 1 person

• Floor-to-ceiling windows

• Private balcony

• Full-size whirlpool bath\* & shower

Dual sink vanity

**Amenities:** 

- Signature Mariner's Dream<sup>™</sup> bed with plush Euro-Top mattresses
- Premium massage shower heads
- Soft cotton bathrobes & slippers
- Egyptian cotton towels
- Quality hairdryer
- Elemis Aromapure bath products
- Complimentary services
  - Ice
  - Shoeshine
  - Fresh fruits (upon request)
  - Nightly turndown

- Goile
- \*except in ADA Suites

- Flat TV/DVD set (infotainment system with on-demand movies)
- Binoculars (cruise only use)
- Fresh flowers
- Pillow menu
- Concierge services