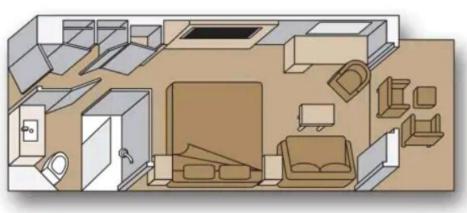

## Verandah Stateroom with Private Balcony

Categories: VD, VC, VB, VA, V

**Square Footage:** 250 sq. ft. (including balcony)

**Description:** 

- Two lower beds convertible to one queen size bed
- Floor-to-ceiling windows
- Private balcony
- Shower only