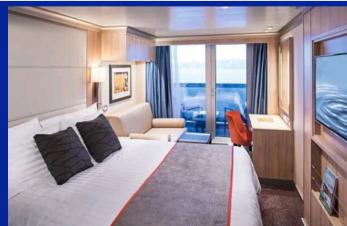

## Verandah Stateroom with Private Balcony

Categories: VD, VC, VB, VA, V

**Square Footage:** 250 sq. ft. (including balcony)

**Description:** 

- Two lower beds convertible to one queen size bed
- Floor-to-ceiling windows
- Private balcony
- Shower only

**Amenities:** 

- Signature Mariner's Dream<sup>™</sup> bed with plush Euro-Top mattresses
- Premium massage shower heads
- Soft cotton bathrobes & slippers
- Egyptian cotton towels
- Quality hairdryer
- Elemis Aromapure bath products
- Complimentary services
  - Ice
  - Shoeshine
  - Fresh fruits (upon request)
  - Nightly turndown
- Flat TV/DVD set (infotainment system with on-demand movies)