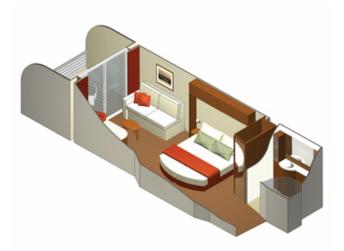

# Deluxe Balcony Staterooms (cat. 2B, 2A, 1C)

Stateroom: 194 sq. ft. Veranda: 54 sq. ft.