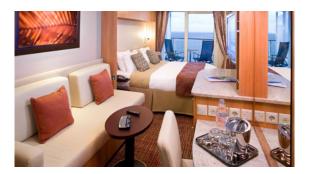

# Deluxe Balcony Staterooms (cat. 2B, 2A, 1C)

Stateroom: 194 sq. ft. Veranda: 54 sq. ft.