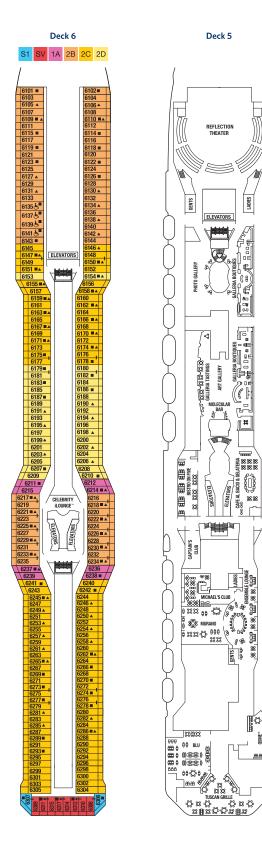

CELEBRITY SOLSTICE® CLASS/ CELEBRITY REFLECTION DECK PLANS

## Celebrity Reflection<sup>sM</sup> Deck Plans

Staterooms with an upper bed and sofa bed accommodate a maximum of four guests. Accessible staterooms with a sofa bed accommodate a maximum of three guests. 2C Veranda Staterooms have partially obstructed veranda views. 2D Veranda Staterooms have obstructed veranda views.

For further assistance, please visit cruisingpower.com.

S2 Sky Suite 2

A1 AquaClass 1

A2 AquaClass 2

C1 Concierge Class 1

C2 Concierge Class 2

C3 Concierge Class 3

RF Reflection Suite

9 Inside Stateroom 9

10 Inside Stateroom 10

11 Inside Stateroom 11

1A Veranda Stateroom 1A

1B Veranda Stateroom 1B

1C Veranda Stateroom 1C

2A Veranda Stateroom 2A

2B Veranda Stateroom 2B

2C Veranda Stateroom 2C

Deck 4

Deck 3

8 12

7 Ocean View Stateroom 7 ▲ One Upper Berth

8 Ocean View Stateroom 8 • Two Upper Berths

Connecting Staterooms ✓ Inside Stateroom Door Location Wheelchair Accessible Stateroom