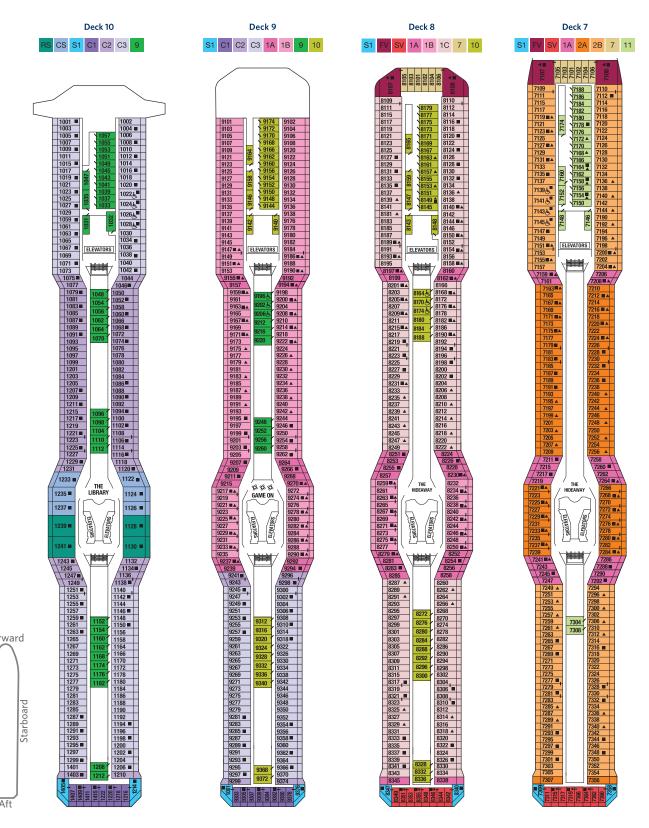

CELEBRITY SOLSTICE® CLASS/ CELEBRITY REFLECTION DECK PLANS

## Celebrity Reflection<sup>sM</sup> Deck Plans

Staterooms with an upper bed and sofa bed accommodate a maximum of four guests. Accessible staterooms with a sofa bed accommodate a maximum of three guests. 2C Veranda Staterooms have partially obstructed veranda views. 2D Veranda Staterooms have obstructed veranda views.

For further assistance, please visit cruisingpower.com.

S2 Sky Suite 2

A1 AquaClass 1

A2 AquaClass 2

C1 Concierge Class 1

C2 Concierge Class 2

C3 Concierge Class 3

RF Reflection Suite

9 Inside Stateroom 9

10 Inside Stateroom 10

11 Inside Stateroom 11

1A Veranda Stateroom 1A

1B Veranda Stateroom 1B

1C Veranda Stateroom 1C

2A Veranda Stateroom 2A

2B Veranda Stateroom 2B

2C Veranda Stateroom 2C

Deck 4

Deck 3

8 12

7 Ocean View Stateroom 7 ▲ One Upper Berth

8 Ocean View Stateroom 8 • Two Upper Berths

Connecting Staterooms ✓ Inside Stateroom Door Location Wheelchair Accessible Stateroom