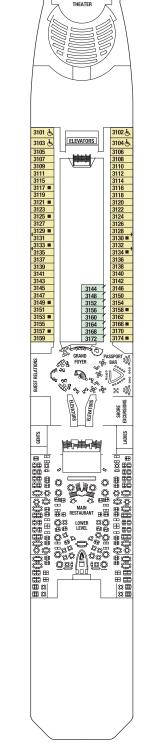

2C Veranda Stateroom 2C

Deck 4

Deck 3

8 12

7 Ocean View Stateroom 7 ▲ One Upper Berth

8 Ocean View Stateroom 8 • Two Upper Berths

Connecting Staterooms ✓ Inside Stateroom Door Location Wheelchair Accessible Stateroom