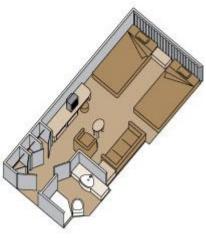

## **Interior Stateroom**

Category: L, K, J

Approx. 150-180 sq. ft. or 200 sq. ft.

2 lower beds convertible to 1 queen-size bed, shower