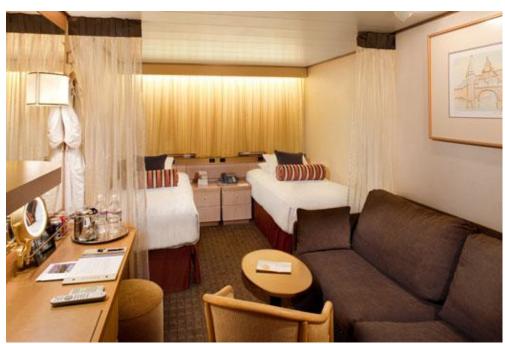

## **Interior Stateroom**

Category: L, K, J

Approx. 150-180 sq. ft. or 200 sq. ft.

2 lower beds convertible to 1 queen-size bed, shower