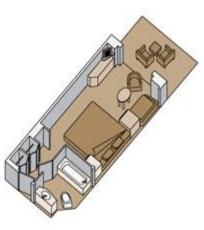

## Verandah (with Private Balcony) Stateroom

Category: VF, VE, VD, VC, VB, VA

Approx. 249 sq. ft.

2 lower beds convertible to 1 queen-size bed, bathtub & shower, sitting area, private verandah, floor-to-ceiling windows. Most VE cabins have steel plate verandahs, not Plexiglas.