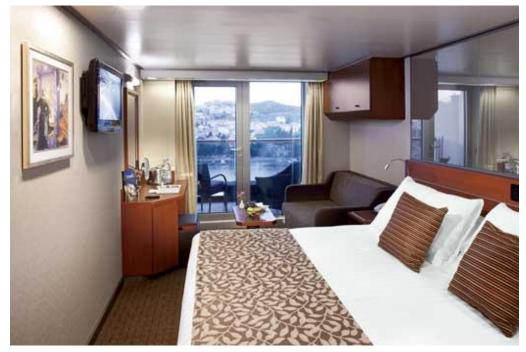

## Verandah (with Private Balcony) Stateroom

Category: VF, VE, VD, VC, VB, VA

Approx. 249 sq. ft.

2 lower beds convertible to 1 queen-size bed, bathtub & shower, sitting area, private verandah, floor-to-ceiling windows. Most VE cabins have steel plate verandahs, not Plexiglas.

Include all the stateroom amenities, plus:

- Our signature Mariner's Dream<sup>TM</sup> bed featuring plush Sealy Posturepedic® Euro-Top mattress and finely woven cotton linens
- Luxurious bathrobes for use during your voyage
- 100% Egyptian cotton towels
- Premium massage showerhead
- 5x magnifying lighted make-up mirror and salon-quality hair dryer
- Fragrant soaps, lotions, shampoo and other bath amenities from Elemis Aromapure
- Complimentary fresh fruit on request
- Elegant ice bucket and serving tray for in-stateroom beverages
- Flat-panel TV and DVD player
- Ice service, shoeshine service and nightly turndown service