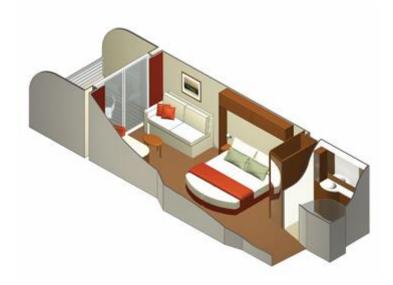

## Balcony Staterooms (cat. 2B, 2A, and 1C)

Stateroom: 194 sq. ft. Veranda: 54 sq. ft.

## Features:

- Floor-to-ceiling sliding glass doors
- Two beds convertible to queen-size
- Sitting area with sofa
- 32" LCD TV
- Vanity
- Hair dryer
- Veranda
- Some staterooms may have a trundle bed
- Some staterooms in category
  2B are wheelchair-accessible.